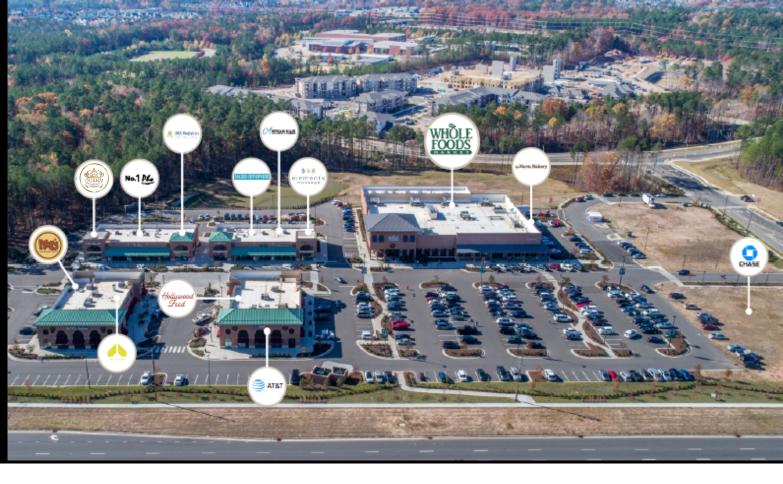

# Alston Town Center

### **ABOUT ALSTON TOWN CENTER**

Alston Town Center is a regional shopping center currently planned to contain approx. 550,000 square ft. of retail space. Alston is part of the greater 1,200-acre Alston mixed use regional area located in Cary, North Carolina that already has over 20,000 approved residential units to be built within just a 3-mile radius. Alston's first major tenant, Whole Foods Market, opened November 2017.

5055 Arco St, Cary, NC 27519

ShopAlstonTownCenter.com

## **RETAIL BROKERAGE**

Patrick Russell prussell@aacusa.com | 704.295.4006

| Tenant                                                                            | Lease Area (SF)            |                                                                                       |                |                               |                                                | Outparcels     | Acres         |      |
|-----------------------------------------------------------------------------------|----------------------------|---------------------------------------------------------------------------------------|----------------|-------------------------------|------------------------------------------------|----------------|---------------|------|
| <ol> <li>La Farm Bakery</li> <li>Whole Foods</li> <li>Elements Massage</li> </ol> | 35,000<br>2,075            | <ul><li>7. Jeffers, Mann &amp; Artman</li><li>Pediatric</li><li>8. No.1 Pho</li></ul> | 2,459          | ,                             | 13. AT&T  14. The Poke Republic  (Coming Soon) | 1,788<br>1,530 | a. Chase Bank | 1.14 |
| <ol> <li>Artisan Hair</li> <li>Raleigh Ortho Clinic</li> </ol>                    | 1,408<br>(Available) 2,283 | <ol> <li>Wynn Nail Bar</li> <li>Moe's Southwest Grill</li> </ol>                      | 2,592<br>2,204 | 15. PetPeople                 | 4,568                                          |                |               |      |
| 6. Urban Angeethi                                                                 | 2,311                      | <ul><li>11. Alloy Personal Training</li><li>12. Raleigh Orthopedic Clinic</li></ul>   | 2,306<br>3,376 | TOTAL LEASABLE SQUARE FOOTAGE | E FOOTAGE                                      |                |               |      |
|                                                                                   |                            |                                                                                       |                |                               | 66,950                                         |                |               |      |