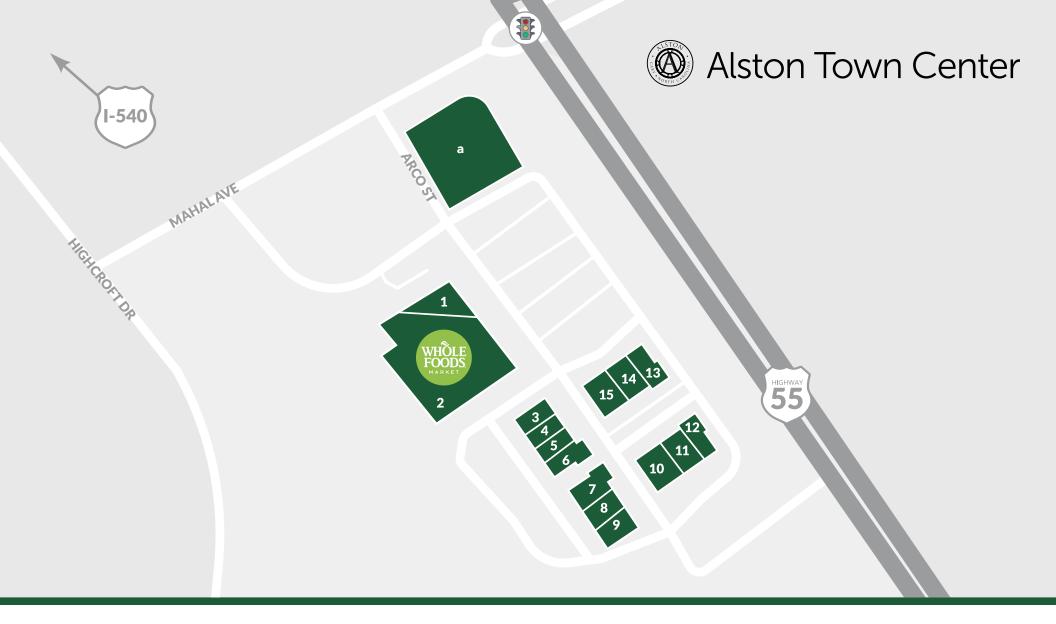

5055 Arco St, Cary, NC 27519

ShopAlstonTownCenter.com

## **RETAIL BROKERAGE**

Patrick Russell prussell@aacusa.com | 704.295.4006

| Tenant                                                                            | Lease Area (SF)            |                                                                                       |                |                               |                                                | Outparcels     | Acres         |      |
|-----------------------------------------------------------------------------------|----------------------------|---------------------------------------------------------------------------------------|----------------|-------------------------------|------------------------------------------------|----------------|---------------|------|
| <ol> <li>La Farm Bakery</li> <li>Whole Foods</li> <li>Elements Massage</li> </ol> | 35,000<br>2,075            | <ul><li>7. Jeffers, Mann &amp; Artman</li><li>Pediatric</li><li>8. No.1 Pho</li></ul> | 2,459          | ,                             | 13. AT&T  14. The Poke Republic  (Coming Soon) | 1,788<br>1,530 | a. Chase Bank | 1.14 |
| <ol> <li>Artisan Hair</li> <li>Raleigh Ortho Clinic</li> </ol>                    | 1,408<br>(Available) 2,283 | <ol> <li>Wynn Nail Bar</li> <li>Moe's Southwest Grill</li> </ol>                      | 2,592<br>2,204 | 15. PetPeople                 | 4,568                                          |                |               |      |
| 6. Urban Angeethi                                                                 | 2,311                      | <ul><li>11. Alloy Personal Training</li><li>12. Raleigh Orthopedic Clinic</li></ul>   | 2,306<br>3,376 | TOTAL LEASABLE SQUARE FOOTAGE | E FOOTAGE                                      |                |               |      |
|                                                                                   |                            |                                                                                       |                |                               | 66,950                                         |                |               |      |