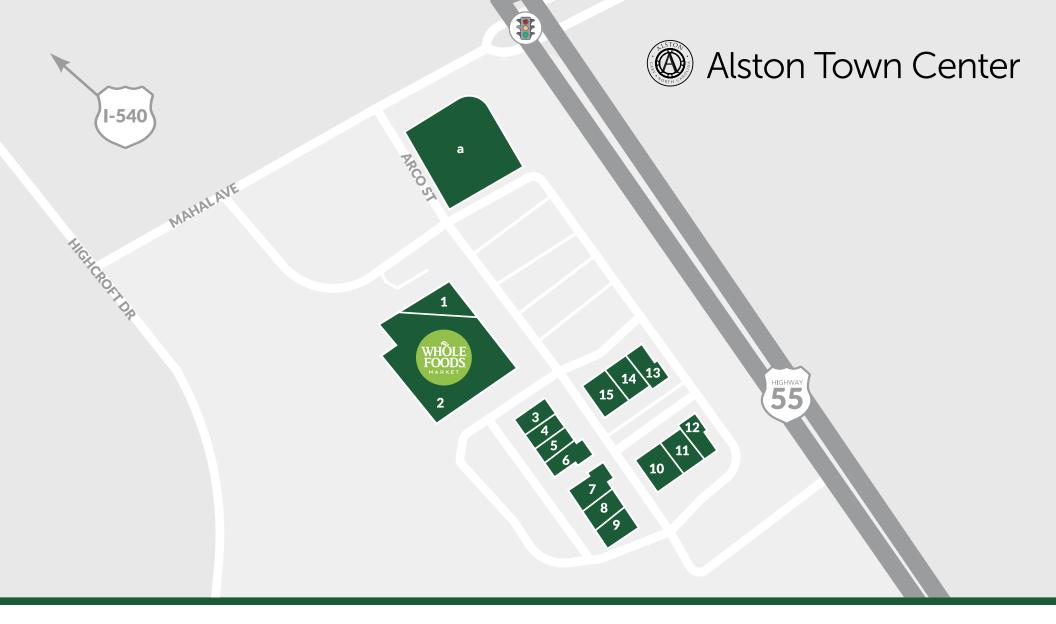

### **RETAIL BROKERAGE**

Patrick Russell prussell@aacusa.com | 704.295.4006

| Tenant                           | Lease Area (SF) |                                        |       |                                   |                | Outparcels    | Acres |
|----------------------------------|-----------------|----------------------------------------|-------|-----------------------------------|----------------|---------------|-------|
| 1. La Farm Bakery 2. Whole Foods | 35,000          | 7. Jeffers, Mann & Artman<br>Pediatric | 3,026 | 13. AT&T<br>14. The Poke Republic | 1,788<br>1,530 | a. Chase Bank | 1.14  |
| 3. Elements Massage              | 2,075           | 8. No.1 Pho                            | 2,459 | 15. Hollywood Feed                | 4,568          |               |       |
| 4. Artisan Hair                  | 1,408           | 9. Wynn Nail Bar                       | 2,592 |                                   |                |               |       |
| 5. Raleigh Orthopedic Clin       | ic 2,283        | 10. Moe's Southwest Grill              | 2,204 |                                   |                |               |       |
| 6. Urban Angeethi                | 2,311           | 11. Alloy Personal Training            | 2,306 | TOTAL LEASABLE SQUAR              | E EOOTAGE      |               |       |
|                                  |                 | 12. Mattress Warehouse (Available)     | 3,376 | TOTAL LEASABLE SQUARE FOOTAGE     |                |               |       |
|                                  |                 |                                        |       |                                   | 66,950         |               |       |