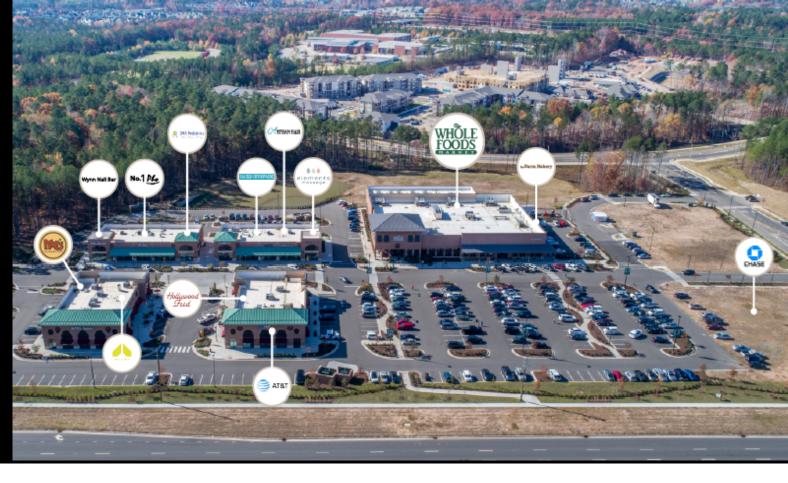

### **RETAIL BROKERAGE**

Patrick Russell prussell@aacusa.com | 704.295.4006

| Tenant                           | Lease Area (SF) |                                        |       |                                   |                | Outparcels    | Acres |
|----------------------------------|-----------------|----------------------------------------|-------|-----------------------------------|----------------|---------------|-------|
| 1. La Farm Bakery 2. Whole Foods | 35,000          | 7. Jeffers, Mann & Artman<br>Pediatric | 3,026 | 13. AT&T<br>14. The Poke Republic | 1,788<br>1,530 | a. Chase Bank | 1.14  |
| 3. Elements Massage              | 2,075           | 8. No.1 Pho                            | 2,459 | 15. Hollywood Feed                | 4,568          |               |       |
| 4. Artisan Hair                  | 1,408           | 9. Wynn Nail Bar                       | 2,592 |                                   |                |               |       |
| 5. Raleigh Orthopedic Clin       | ic 2,283        | 10. Moe's Southwest Grill              | 2,204 |                                   |                |               |       |
| 6. Urban Angeethi                | 2,311           | 11. Alloy Personal Training            | 2,306 | TOTAL LEASABLE SQUAR              | E EOOTAGE      |               |       |
|                                  |                 | 12. Mattress Warehouse (Available)     | 3,376 | TOTAL LEASABLE SQUARE FOOTAGE     |                |               |       |
|                                  |                 |                                        |       |                                   | 66,950         |               |       |