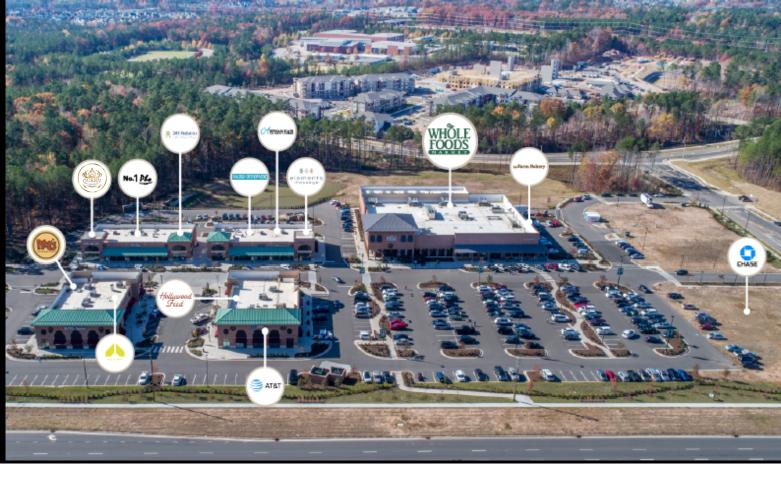

# Alston Town Center

### **ABOUT ALSTON TOWN CENTER**

Alston Town Center is a regional shopping center currently planned to contain approx. 550,000 square ft. of retail space. Alston is part of the greater 1,200-acre Alston mixed use regional area located in Cary, North Carolina that already has over 20,000 approved residential units to be built within just a 3-mile radius. Alston's first major tenant, Whole Foods Market, opened November 2017.

# RETAIL BROKERAGE

Patrick Russell prussell@aacusa.com | 704.295.4006

| Tenant                                                               | Lease Area (SF)          |                                                                                                                |                         |                                                                                                          |                         | Outparcels    | Acres |
|----------------------------------------------------------------------|--------------------------|----------------------------------------------------------------------------------------------------------------|-------------------------|----------------------------------------------------------------------------------------------------------|-------------------------|---------------|-------|
| 1. La Farm Bakery 2. Whole Foods 3. Elements Massage 4. Artisan Hair | 35,000<br>2,075<br>1,408 | <ul><li>7. Jeffers, Mann &amp; Artman</li><li>Pediatric</li><li>8. No.1 Pho</li><li>9. Wynn Nail Bar</li></ul> | 3,026<br>2,459<br>2,592 | <ul><li>13. AT&amp;T</li><li>14. The Poke Republic</li><li>(Coming Soon)</li><li>15. PetPeople</li></ul> | 1,788<br>1,530<br>4,568 | a. Chase Bank | 1.14  |
| 5. Raleigh Ortho Clinic (Avail                                       | able) 2,283              | 10. Moe's Southwest Grill                                                                                      | 2,204                   |                                                                                                          |                         |               |       |
| 6. Urban Angeethi                                                    | 2,311                    | <ul><li>11. Alloy Personal Training</li><li>12. Raleigh Orthopedic Clinic</li></ul>                            | 2,306<br>3,376          | TOTAL LEASABLE SQUARE FOOTAGE                                                                            |                         |               |       |
|                                                                      |                          |                                                                                                                |                         |                                                                                                          | 66,950                  |               |       |