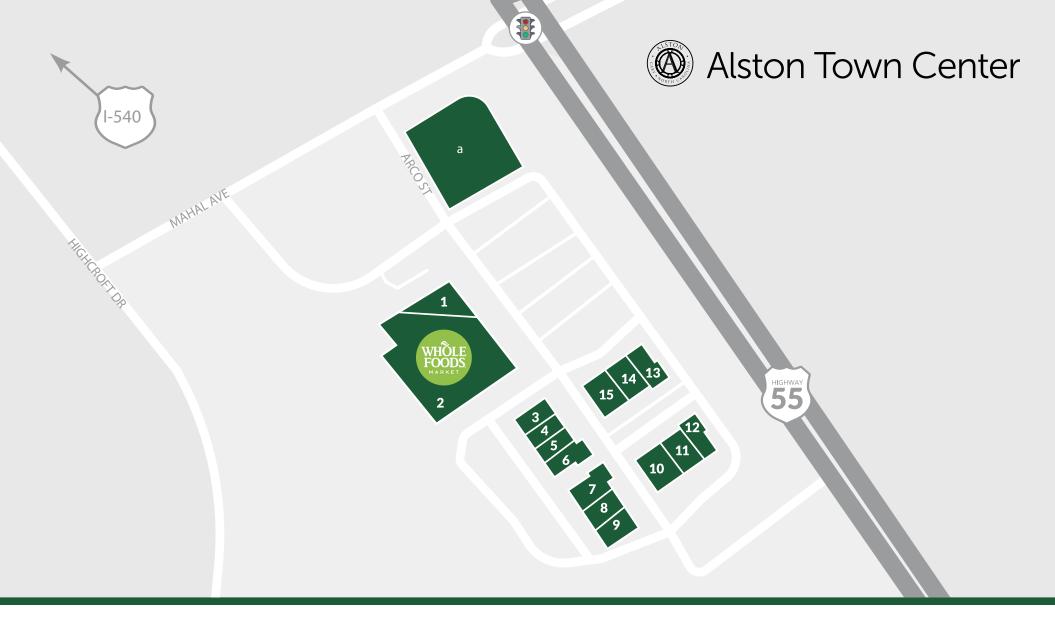

# Alston Town Center

5055 Arco St, Cary, NC 27519 Shop Alston Town Center.com

# RETAIL BROKERAGE

Patrick Russell prussell@aacusa.com | 704.295.4006

| Tenant                                                               | Lease Area (SF)          |                                                                                                                |                         |                                                                                                          |                         | Outparcels    | Acres |
|----------------------------------------------------------------------|--------------------------|----------------------------------------------------------------------------------------------------------------|-------------------------|----------------------------------------------------------------------------------------------------------|-------------------------|---------------|-------|
| 1. La Farm Bakery 2. Whole Foods 3. Elements Massage 4. Artisan Hair | 35,000<br>2,075<br>1,408 | <ul><li>7. Jeffers, Mann &amp; Artman</li><li>Pediatric</li><li>8. No.1 Pho</li><li>9. Wynn Nail Bar</li></ul> | 3,026<br>2,459<br>2,592 | <ul><li>13. AT&amp;T</li><li>14. The Poke Republic</li><li>(Coming Soon)</li><li>15. PetPeople</li></ul> | 1,788<br>1,530<br>4,568 | a. Chase Bank | 1.14  |
| 5. Raleigh Ortho Clinic (Avail                                       | able) 2,283              | 10. Moe's Southwest Grill                                                                                      | 2,204                   |                                                                                                          |                         |               |       |
| 6. Urban Angeethi                                                    | 2,311                    | <ul><li>11. Alloy Personal Training</li><li>12. Raleigh Orthopedic Clinic</li></ul>                            | 2,306<br>3,376          | TOTAL LEASABLE SQUARE FOOTAGE                                                                            |                         |               |       |
|                                                                      |                          |                                                                                                                |                         |                                                                                                          | 66,950                  |               |       |