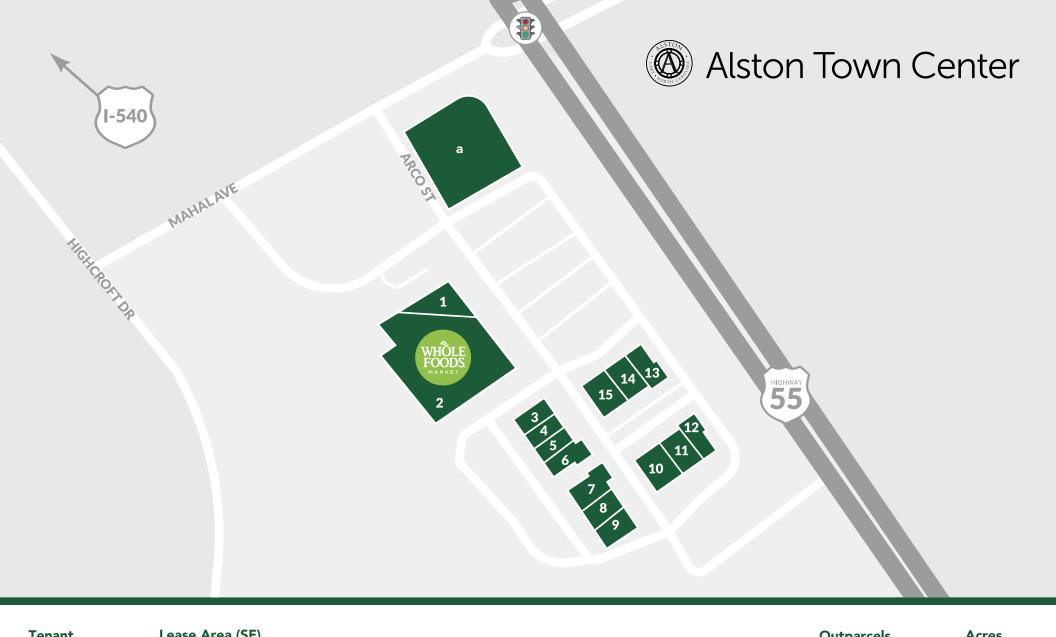

## RETAIL BROKERAGE

Patrick Russell prussell@aacusa.com | 704.295.4006

| Tenant                           | Lease Alea (SF) |                                        |       |
|----------------------------------|-----------------|----------------------------------------|-------|
| 1. La Farm Bakery 2. Whole Foods | 35,000          | 7. Jeffers, Mann & Artman<br>Pediatric | 3,026 |
| 3. Elements Massage              | 2,075           | 8. No.1 Pho                            | 2,459 |
| 4. Artisan Hair                  | 1,408           | 9. Wynn Nail Bar                       | 2,592 |
| 5. Raleigh Orthopedic Clin       | ic 2,283        | 10. Moe's Southwest Grill              | 2,204 |
| 6. Urban Angeethi                | 2,311           | 11. CycleBar                           | 2,306 |
|                                  |                 | 12. Mattress Warehouse                 | 3,376 |
|                                  |                 |                                        |       |

| 13. AT&T              | 1,788 |
|-----------------------|-------|
| 14. Penn Station East | 1,530 |
| Coast Subs            |       |
| 15. PetPeople         | 4,568 |
|                       |       |

| TOTAL LEASABLE SQUARE | FOOTAGE |
|-----------------------|---------|
|                       | 66 950  |

| Outparcels                   | Acr | es  |
|------------------------------|-----|-----|
| - Chase Bents (seminar seem) | 4   | 4 4 |

a. Chase Bank (coming soon) 1.14