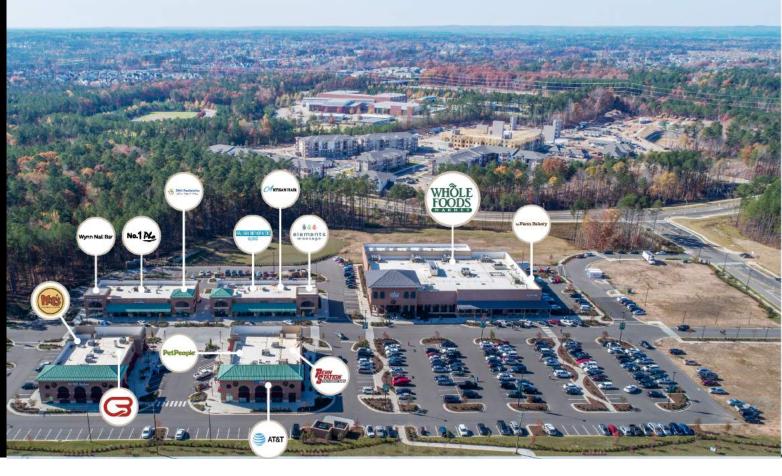

## **ABOUT ALSTON TOWN CENTER**

Alston Town Center is a regional shopping center currently planned to contain approx. 550,000 square ft. of retail space. Alston is part of the greater 1,200-acre Alston mixed use regional area located in Cary, North Carolina that already has over 20,000 approved residential units to be built within just a 3-mile radius. Alston's first major tenant, Whole Foods Market, opened November 2017.

## RETAIL BROKERAGE

Patrick Russell prussell@aacusa.com | 704.295.4006

| Tenant                           | Lease Alea (SF) |                                        |       |
|----------------------------------|-----------------|----------------------------------------|-------|
| 1. La Farm Bakery 2. Whole Foods | 35,000          | 7. Jeffers, Mann & Artman<br>Pediatric | 3,026 |
| 3. Elements Massage              | 2,075           | 8. No.1 Pho                            | 2,459 |
| 4. Artisan Hair                  | 1,408           | 9. Wynn Nail Bar                       | 2,592 |
| 5. Raleigh Orthopedic Clin       | ic 2,283        | 10. Moe's Southwest Grill              | 2,204 |
| 6. Urban Angeethi                | 2,311           | 11. CycleBar                           | 2,306 |
|                                  |                 | 12. Mattress Warehouse                 | 3,376 |
|                                  |                 |                                        |       |

| 13. AT&T              | 1,788 |
|-----------------------|-------|
| 14. Penn Station East | 1,530 |
| Coast Subs            |       |
| 15. PetPeople         | 4,568 |
|                       |       |