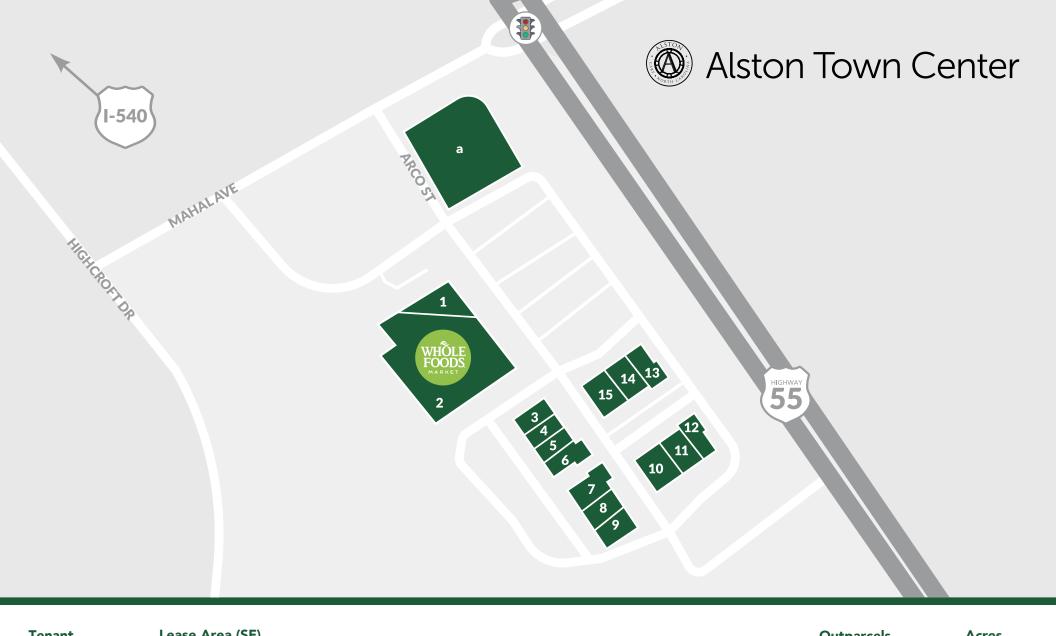

## RETAIL BROKERAGE

Patrick Russell prussell@aacusa.com | 704.295.4006

| renant Le                        | ease Area (SF) |                                        |       |
|----------------------------------|----------------|----------------------------------------|-------|
| 1. La Farm Bakery 2. Whole Foods | 35,000         | 7. Jeffers, Mann & Artman<br>Pediatric | 3,026 |
| 3. Elements Massage              | 2,075          | 8. No.1 Pho                            | 2,459 |
| 4. Artisan Hair                  | 1,408          | 9. Wynn Nail Bar                       | 2,592 |
| 5. Raleigh Orthopedic Clinic     | 2,283          | 10. Moe's Southwest Grill              | 2,204 |
| 6. Angeetha                      | 2,311          | 11. CycleBar                           | 2,306 |
|                                  |                | 12. Mattress Warehouse                 | 3,376 |
|                                  |                |                                        |       |

| 13. AT&T              | 1,788 |
|-----------------------|-------|
| 14. Penn Station East | 1,530 |
| Coast Subs            |       |
| 15. PetPeople         | 4,568 |
|                       |       |

TOTAL LEASABLE SQUARE FOOTAGE 66,950

| Outparcels                   | Acr | es  |
|------------------------------|-----|-----|
| - Chase Bents (seminar seem) | 4   | 4 4 |

a. Chase Bank (coming soon) 1.14