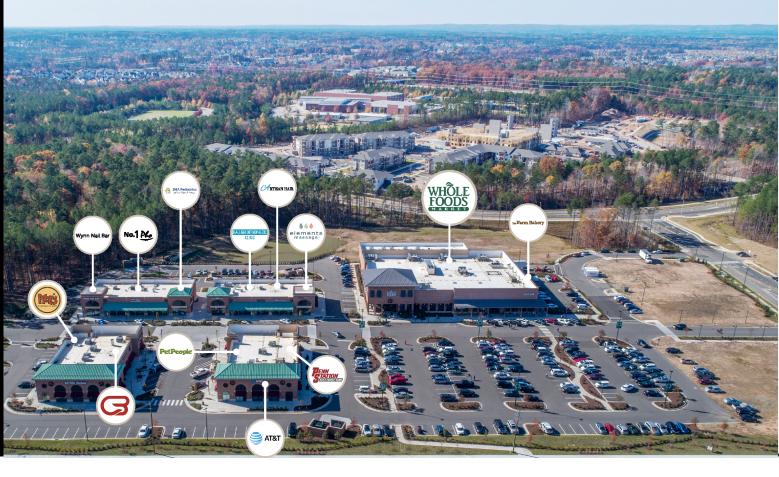

## **ABOUT ALSTON TOWN CENTER**

Alston Town Center is a regional shopping center currently planned to contain approx. 550,000 square ft. of retail space. Alston is part of the greater 1,200-acre Alston mixed use regional area located in Cary, North Carolina that already has over 20,000 approved residential units to be built within just a 3-mile radius. Alston's first major tenant, Whole Foods Market, opened November 2017.

## RETAIL BROKERAGE

Patrick Russell prussell@aacusa.com | 704.295.4006

| renant Le                        | ease Area (SF) |                                        |       |
|----------------------------------|----------------|----------------------------------------|-------|
| 1. La Farm Bakery 2. Whole Foods | 35,000         | 7. Jeffers, Mann & Artman<br>Pediatric | 3,026 |
| 3. Elements Massage              | 2,075          | 8. No.1 Pho                            | 2,459 |
| 4. Artisan Hair                  | 1,408          | 9. Wynn Nail Bar                       | 2,592 |
| 5. Raleigh Orthopedic Clinic     | 2,283          | 10. Moe's Southwest Grill              | 2,204 |
| 6. Angeetha                      | 2,311          | 11. CycleBar                           | 2,306 |
|                                  |                | 12. Mattress Warehouse                 | 3,376 |
|                                  |                |                                        |       |

| 13. AT&T              | 1,788 |
|-----------------------|-------|
| 14. Penn Station East | 1,530 |
| Coast Subs            |       |
| 15. PetPeople         | 4,568 |
|                       |       |