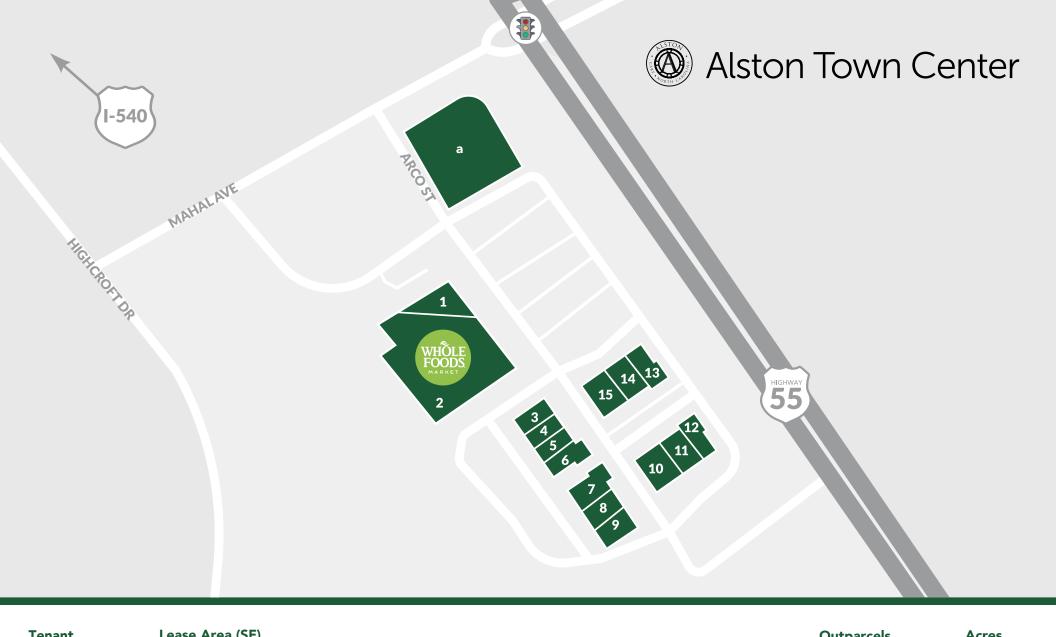

5055 Arco St, Cary, NC 27519

ShopAlstonTownCenter.com

## **RETAIL BROKERAGE**

Patrick Russell prussell@aacusa.com | 704.295.4006

| renant                           | Lease Alea (3F) |                           |       |
|----------------------------------|-----------------|---------------------------|-------|
| 1. La Farm Bakery 2. Whole Foods | 35,000          | 7. Jeffers, Mann & Artman | 3,026 |
| 2. Whole Foods                   |                 | Pediatric                 |       |
| 3. Elements Massage              | 2,075           | 8. No.1 Pho               | 2,459 |
| 4. Artisan Hair                  | 1,408           | 9. Wynn Nail Bar          | 2,592 |
| 5. Raleigh Orthopedic Clin       | ic 2,283        | 10. Moe's Southwest Grill | 2,204 |
| 6. Angeetha                      | 2,311           | 11. CycleBar              | 2,306 |
|                                  |                 | 12. Mattress Warehouse    | 3,376 |
|                                  |                 |                           |       |

| 13. AT&T              | 1,788 |
|-----------------------|-------|
| 14. Penn Station East | 1,530 |
| Coast Subs            |       |
| 15. PetPeople         | 4,568 |
|                       |       |

| TOTAL LEASABLE SQUARE | FOOTAGE |
|-----------------------|---------|
|                       | 66,950  |

| Outparcels                | Acr | es  |
|---------------------------|-----|-----|
| - Chase Bank (samina sam) | 4   | 4 4 |

a. Chase Bank (coming soon) 1.14