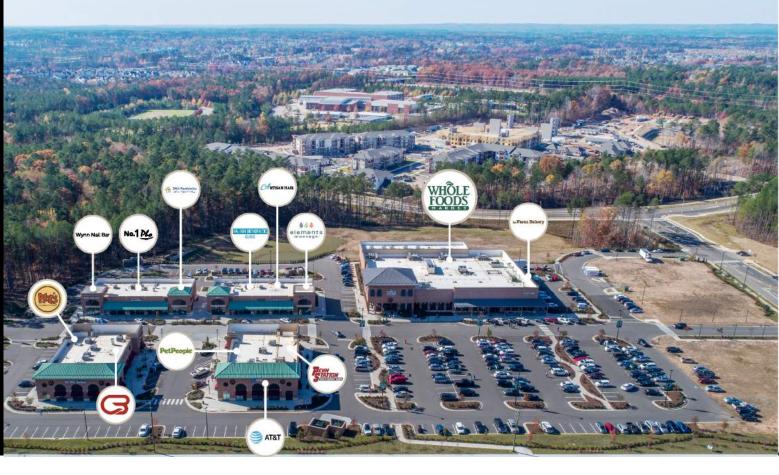

## ABOUT **ALSTON TOWN CENTER**

Alston Town Center is a regional shopping center currently planned to contain approx. 550,000 square ft. of retail space. Alston is part of the greater 1,200-acre Alston mixed use regional area located in Cary, North Carolina that already has over 20,000 approved residential units to be built within just a 3-mile radius. Alston's first major tenant, Whole Foods Market, opened November 2017.

## **RETAIL BROKERAGE**

Patrick Russell prussell@aacusa.com | 704.295.4006

| renant                           | Lease Alea (3F) |                           |       |
|----------------------------------|-----------------|---------------------------|-------|
| 1. La Farm Bakery 2. Whole Foods | 35,000          | 7. Jeffers, Mann & Artman | 3,026 |
| 2. Whole Foods                   |                 | Pediatric                 |       |
| 3. Elements Massage              | 2,075           | 8. No.1 Pho               | 2,459 |
| 4. Artisan Hair                  | 1,408           | 9. Wynn Nail Bar          | 2,592 |
| 5. Raleigh Orthopedic Clin       | ic 2,283        | 10. Moe's Southwest Grill | 2,204 |
| 6. Angeetha                      | 2,311           | 11. CycleBar              | 2,306 |
|                                  |                 | 12. Mattress Warehouse    | 3,376 |
|                                  |                 |                           |       |

| 13. AT&T              | 1,788 |
|-----------------------|-------|
| 14. Penn Station East | 1,530 |
| Coast Subs            |       |
| 15. PetPeople         | 4,568 |
|                       |       |

| TOTAL LEASABLE SQUARE | FOOTAGE |
|-----------------------|---------|
|                       | 66,950  |

| Outparcels                | Acr | es  |
|---------------------------|-----|-----|
| - Chase Bank (samina sam) | 4   | 4 4 |

a. Chase Bank (coming soon) 1.14