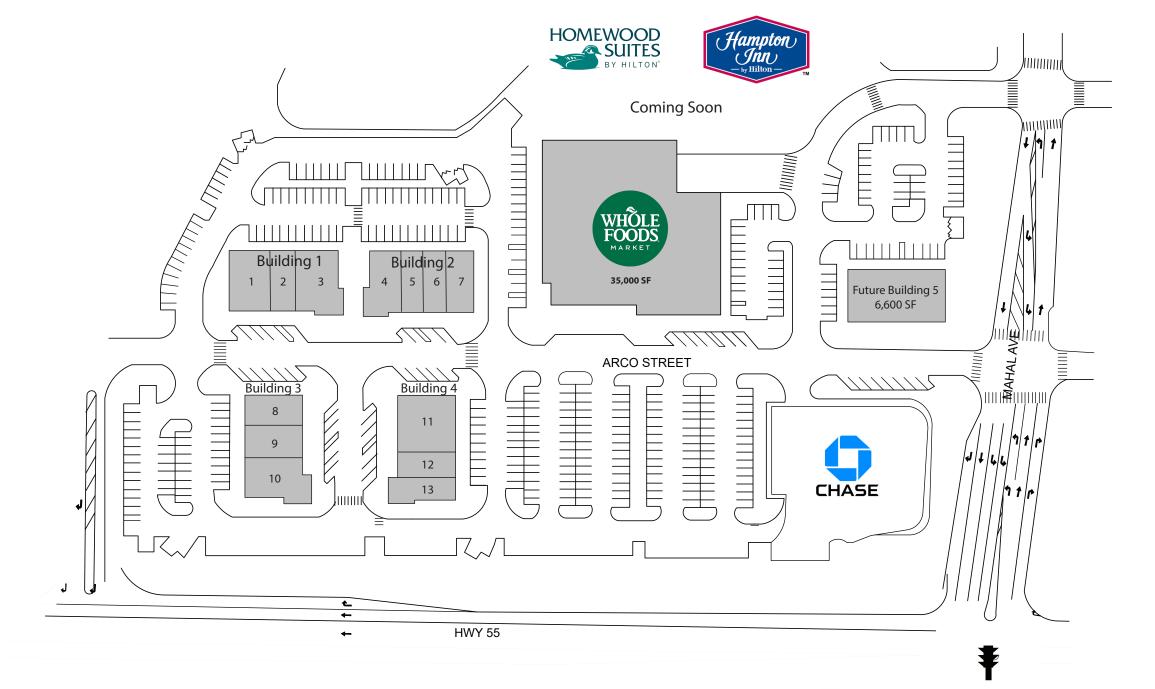

## Alston Town Center

| Anchor                       | 35,000 SF  |
|------------------------------|------------|
| Whole Foods                  | 35,000 SF  |
| Building I                   | 8,075 SF   |
| 1: Wynn Nail Bar             | 2,592 SF   |
| 2: #1 Pho                    | 2,459 SF   |
| 3: JMA Pediatric             | 3,026 SF   |
| Building 2                   | 8,075 SF   |
| 4: Urban Angeethi            | 2,311 SF   |
| 5: Raleigh Orthopedic Clinic | 2,283 SF   |
| 6: Artisan Hair              | 1,408 SF   |
| 7: Elements Massage          | 2,075 SF   |
| Building 3                   | 7,900 SF   |
| 8: Moe's                     | 2,204 SF   |
| 9: Cycle Bar                 | 2,306 SF   |
| 10: Mattress Warehouse       | 3,376 SF   |
| Building 4                   | 7,900 SF   |
| 11: Pet People               | 4,568 SF   |
| 12: Penn Station (Available) | 1,530 SF   |
| 13: AT&T                     | 1,788 SF   |
| Out Parcel #1                |            |
| Chase Bank                   | 1.14 Acres |