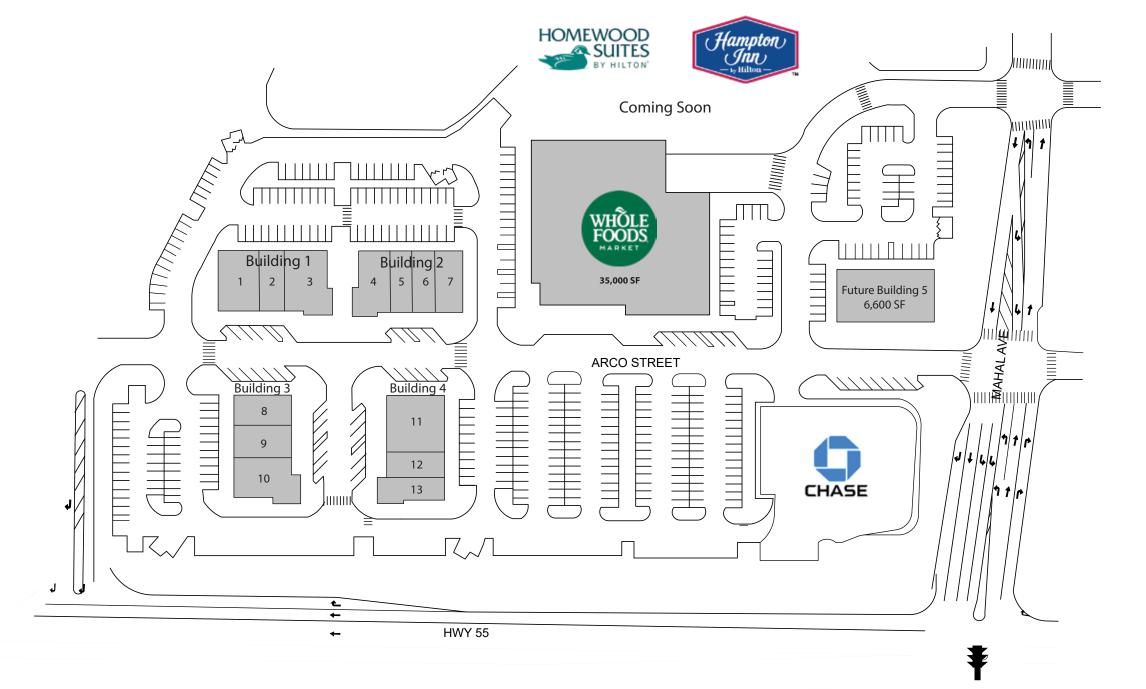

## Alston Town Center

| Anchor                                                    | 35,000 SF  |
|-----------------------------------------------------------|------------|
| Whole Foods                                               | 35,000 SF  |
| Whole Foods                                               | 33,000 31  |
| Building I                                                | 8,075 SF   |
| 1: Wynn Nail Bar                                          | 2,592 SF   |
| 2: #1 Pho                                                 | 2,459 SF   |
| 3: JMA Pediatric                                          | 3,026 SF   |
| Building 2                                                | 8,075 SF   |
| 4: Urban Angeethi                                         | 2,311 SF   |
| 5: Raleigh Orthopedic Clinic                              | 2,283 SF   |
| 6: Artisan Hair                                           | 1,408 SF   |
| 7: Elements Massage                                       | 2,075 SF   |
| Building 3                                                | 7,900 SF   |
| 8: Moe's                                                  | 2,204 SF   |
| 9: Cycle Bar                                              | 2,306 SF   |
| 10: Mattress Warehouse                                    | 3,376 SF   |
| Building 4                                                | 7,900 SF   |
| 11: Pet People                                            | 4,568 SF   |
| <ul><li>12: The Poke Republic<br/>(coming soon)</li></ul> | 1,530 SF   |
| 13: AT&T                                                  | 1,788 SF   |
| Out Parcel #1                                             |            |
| Chase Bank                                                | 1.14 Acres |