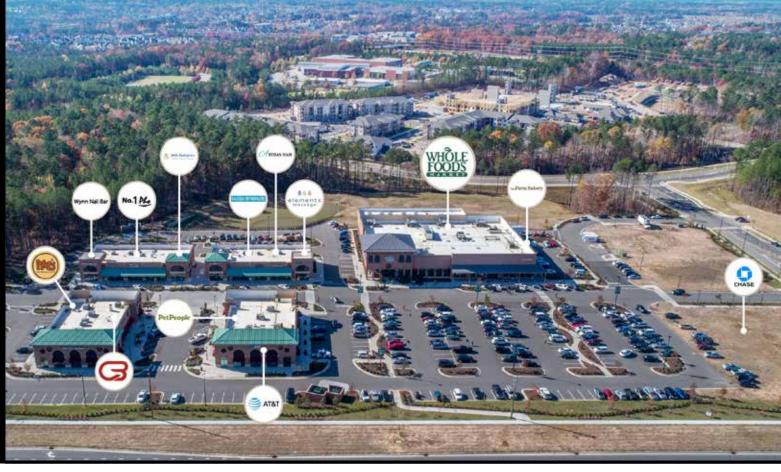

## ABOUT ALSTON TOWN CENTER

Alston Town Center is a regional shopping center currently planned to contain approx. 550,000 square ft. of retail space. Alston is part of the greater 1,200-acre Alston mixed use regional area located in Cary, North Carolina that already has over 20,000 approved residential units to be built within just a 3-mile radius. Alston's first major tenant, Whole Foods Market, opened November 2017.

## Lease Area (SF)

| 1. La Farm Bakery<br>2. Whole Foods } | 35,000 | 7. Jeffers, Mann & Artman | 3,026 |
|---------------------------------------|--------|---------------------------|-------|
| 2. Whole Foods 🛛 🖌                    | 35,000 | Pediatric                 |       |
| 3. Elements Massage                   | 2,075  | 8. No.1 Pho               | 2,459 |
| 4. Artisan Hair                       | 1,408  | 9. Wynn Nail Bar          | 2,592 |
| 5. Raleigh Orthopedic Clinic          | 2,283  | 10. Moe's Southwest Grill | 2,204 |
| 6. Urban Angeethi                     | 2,311  | 11. CycleBar              | 2,306 |
|                                       |        | 12. Mattress Warehouse    | 3,376 |

| 13. AT&T              | 1,788 |
|-----------------------|-------|
| 14. The Poke Republic | 1,530 |
| (Coming Soon)         |       |
| 15. PetPeople         | 4,568 |

TOTAL LEASABLE SQUARE FOOTAGE

66,950

## Outparcels

a. Chase Bank

**Acres** 1.14