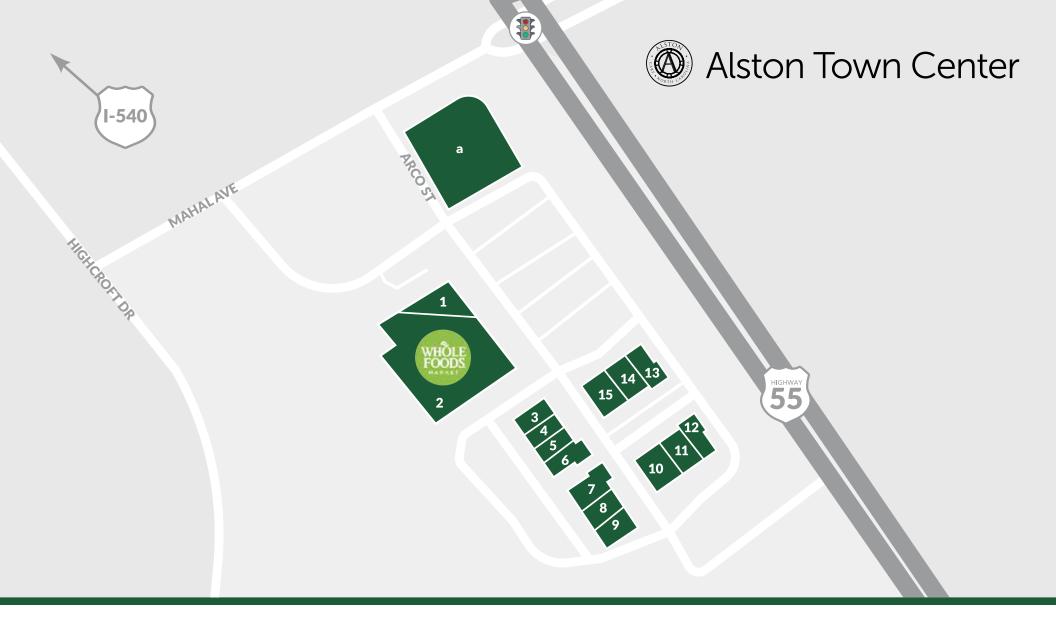

## Lease Area (SF)

| 1. La Farm Bakery<br>2. Whole Foods } | 35,000 | 7. Jeffers, Mann & Artman | 3,026 |
|---------------------------------------|--------|---------------------------|-------|
| 2. Whole Foods 🛛 🖌                    | 35,000 | Pediatric                 |       |
| 3. Elements Massage                   | 2,075  | 8. No.1 Pho               | 2,459 |
| 4. Artisan Hair                       | 1,408  | 9. Wynn Nail Bar          | 2,592 |
| 5. Raleigh Orthopedic Clinic          | 2,283  | 10. Moe's Southwest Grill | 2,204 |
| 6. Urban Angeethi                     | 2,311  | 11. CycleBar              | 2,306 |
|                                       |        | 12. Mattress Warehouse    | 3,376 |

| 13. AT&T              | 1,788 |
|-----------------------|-------|
| 14. The Poke Republic | 1,530 |
| (Coming Soon)         |       |
| 15. PetPeople         | 4,568 |

TOTAL LEASABLE SQUARE FOOTAGE

66,950

## Outparcels

a. Chase Bank

**Acres** 1.14