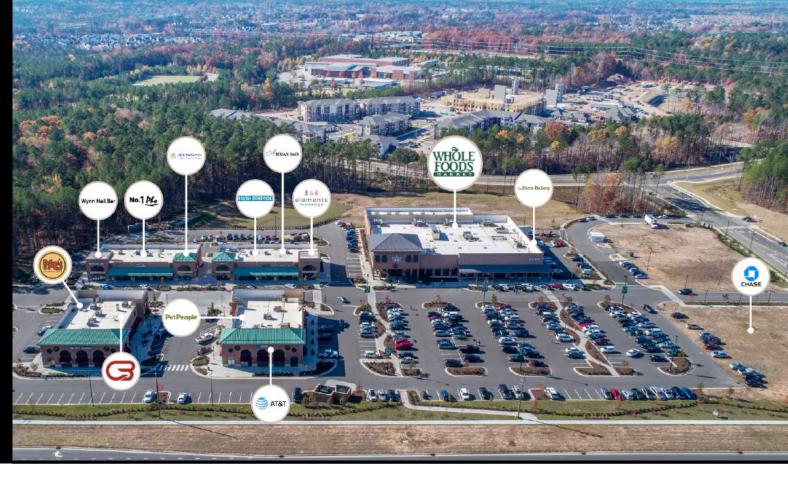

# Alston Town Center

### **ABOUT ALSTON TOWN CENTER**

Alston Town Center is a regional shopping center currently planned to contain approx. 550,000 square ft. of retail space. Alston is part of the greater 1,200-acre Alston mixed use regional area located in Cary, North Carolina that already has over 20,000 approved residential units to be built within just a 3-mile radius. Alston's first major tenant, Whole Foods Market, opened November 2017.

5055 Arco St, Cary, NC 27519

ShopAlstonTownCenter.com

## **RETAIL BROKERAGE**

2027

Patrick Russell prussell@aacusa.com | 704.295.4006

| Tenant                                                                                           | Lease Area (SF)             |                                                        |                                                          |                      |                     | Outparcels | Acres           |
|--------------------------------------------------------------------------------------------------|-----------------------------|--------------------------------------------------------|----------------------------------------------------------|----------------------|---------------------|------------|-----------------|
| 1. La Farm Bakery 2. Whole Foods                                                                 | 35,000                      | 7. Jeffers, Mann & Artman Pediatric                    | 3,026 13. AT&T<br>14. The Poke Republic<br>(Coming Soon) | 1,788<br>1,530       | a. Chase Bank       | 1.14       |                 |
| <ul><li>3. Elements Massage</li><li>4. Artisan Hair</li><li>5. Raleigh Orthopedic Clir</li></ul> | 2,075<br>1,408<br>nic 2,283 | 8. No.1 Pho 9. Wynn Nail Bar 10. Moe's Southwest Grill | 2,459<br>2,592<br>2,204                                  | 15. PetPeople        | 4,568               |            |                 |
| 6. Urban Angeethi                                                                                | 2,311                       | <b>11. CycleBar</b> 12. Mattress Warehouse             | <b>2,306</b> 3,376                                       | TOTAL LEASABLE SQUAR | е FOOTAGE<br>66,950 |            |                 |
|                                                                                                  |                             |                                                        |                                                          |                      | 00,750              |            | undated 12.6.23 |