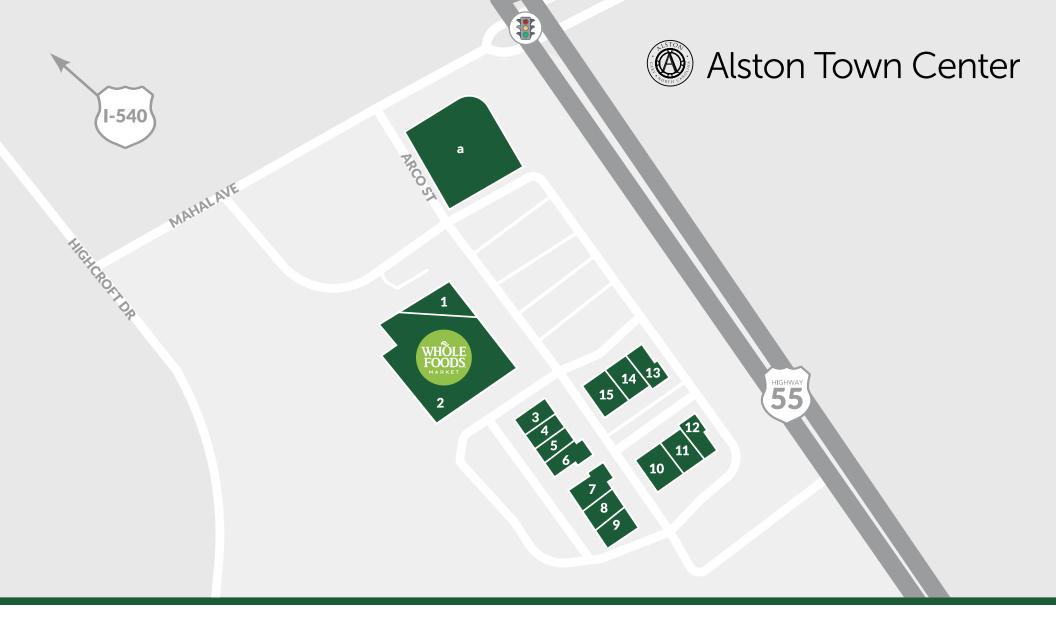

# Alston Town Center

5055 Arco St, Cary, NC 27519

ShopAlstonTownCenter.com

## **RETAIL BROKERAGE**

2027

Patrick Russell prussell@aacusa.com | 704.295.4006

| Tenant                                                                                           | Lease Area (SF)             |                                                        |                                                          |                      |                     | Outparcels | Acres           |
|--------------------------------------------------------------------------------------------------|-----------------------------|--------------------------------------------------------|----------------------------------------------------------|----------------------|---------------------|------------|-----------------|
| 1. La Farm Bakery 2. Whole Foods                                                                 | 35,000                      | 7. Jeffers, Mann & Artman Pediatric                    | 3,026 13. AT&T<br>14. The Poke Republic<br>(Coming Soon) | 1,788<br>1,530       | a. Chase Bank       | 1.14       |                 |
| <ul><li>3. Elements Massage</li><li>4. Artisan Hair</li><li>5. Raleigh Orthopedic Clir</li></ul> | 2,075<br>1,408<br>nic 2,283 | 8. No.1 Pho 9. Wynn Nail Bar 10. Moe's Southwest Grill | 2,459<br>2,592<br>2,204                                  | 15. PetPeople        | 4,568               |            |                 |
| 6. Urban Angeethi                                                                                | 2,311                       | <b>11. CycleBar</b> 12. Mattress Warehouse             | <b>2,306</b> 3,376                                       | TOTAL LEASABLE SQUAR | е FOOTAGE<br>66,950 |            |                 |
|                                                                                                  |                             |                                                        |                                                          |                      | 00,750              |            | undated 12.6.23 |