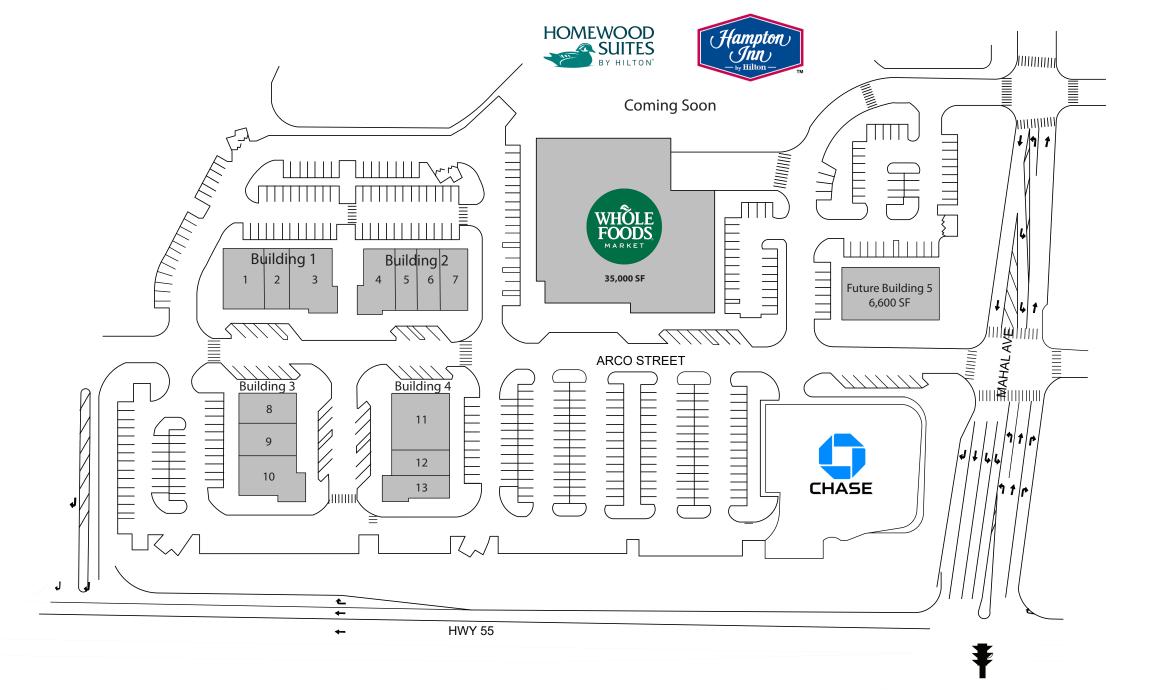

## Alston Town Center

| Anchor                                                    | 35,000 SF  |
|-----------------------------------------------------------|------------|
| Whole Foods                                               | 35,000 SF  |
| whole roous                                               | 33,000 31  |
| Building I                                                | 8,075 SF   |
| 1: Wynn Nail Bar                                          | 2,592 SF   |
| 2: #1 Pho                                                 | 2,459 SF   |
| 3: JMA Pediatric                                          | 3,026 SF   |
| Building 2                                                | 8,075 SF   |
| 4: Urban Angeethi                                         | 2,311 SF   |
| 5: Raleigh Orthopedic Clinic                              | 2,283 SF   |
| 6: Artisan Hair                                           | 1,408 SF   |
| 7: Elements Massage                                       | 2,075 SF   |
| Building 3                                                | 7,900 SF   |
| 8: Moe's                                                  | 2,204 SF   |
| 9: Cycle Bar (Available)                                  | 2,306 SF   |
| 10: Mattress Warehouse                                    | 3,376 SF   |
| Building 4                                                | 7,900 SF   |
| 11: Pet People                                            | 4,568 SF   |
| <ul><li>12: The Poke Republic<br/>(coming soon)</li></ul> | 1,530 SF   |
| 13: AT&T                                                  | 1,788 SF   |
| Out Parcel #1                                             |            |
| Chase Bank                                                | 1.14 Acres |