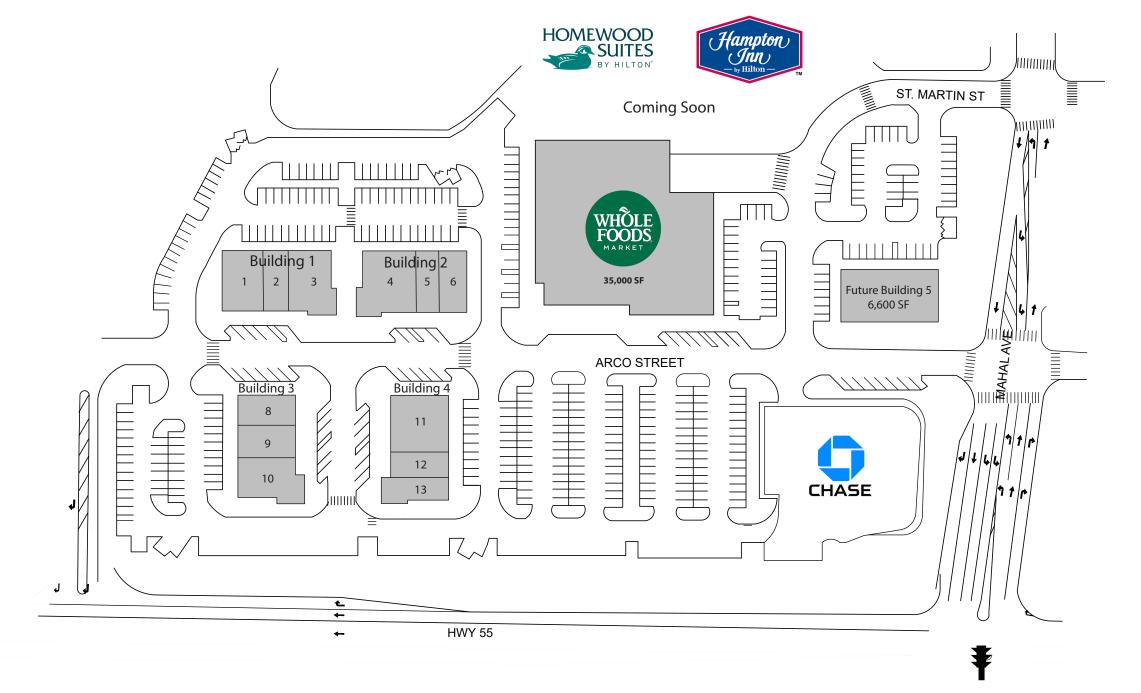

## Alston Town Center

| Anchor                        | 35,000 SF  |
|-------------------------------|------------|
| Whole Foods                   | 35,000 SF  |
| Building I                    | 8,075 SF   |
| 1: Wynn Nail Bar              | 2,592 SF   |
| 2: #1 Pho                     | 2,459 SF   |
| 3: JMA Pediatric              | 3,026 SF   |
| Building 2                    | 8,075 SF   |
| 4: Urban Angeethi             | 4,594 SF   |
| 5: Artisan Hair               | 1,408 SF   |
| 6: Elements Massage           | 2,075 SF   |
| Building 3                    | 7,900 SF   |
| 8: Moe's                      | 2,204 SF   |
| 9: Alloy Personal Training    | 2,306 SF   |
| 10: Raleigh Orthopedic Clinic | 3,376 SF   |
| Building 4                    | 7,900 SF   |
| 11: Hollywood Feed            | 4,568 SF   |
| 12: The Poke Republic         | 1,530 SF   |
| 13: AT&T                      | 1,788 SF   |
| Out Parcel #1                 | 1,700 35   |
| Chase Bank                    | 1.14 Acres |
| CHASE DATIK                   | 1.14 ACIES |