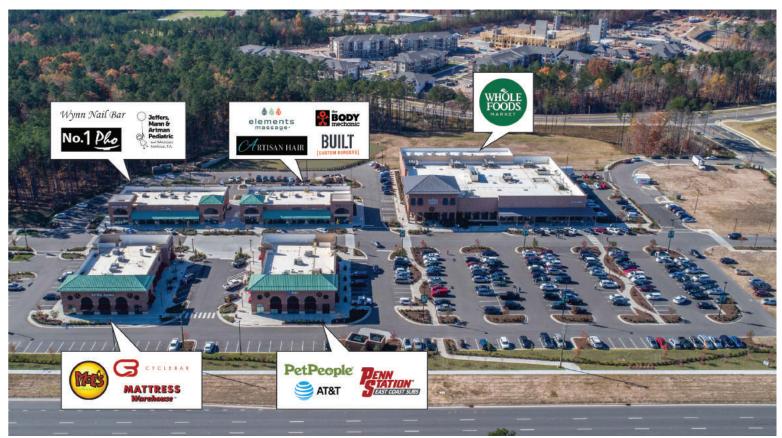

## ABOUT ALSTON TOWN CENTER

Alston Town Center is a regional shopping center currently planned to contain approximately 550,000 square feet of retail space. Alston is part of the greater 1,200-acre Alston mixed use regional area located in Cary, North Carolina that already has over 20,000 approved residential units to be built within just a 3-mile radius. Alston's first major tenant, Whole Foods Market, opened November 2017.