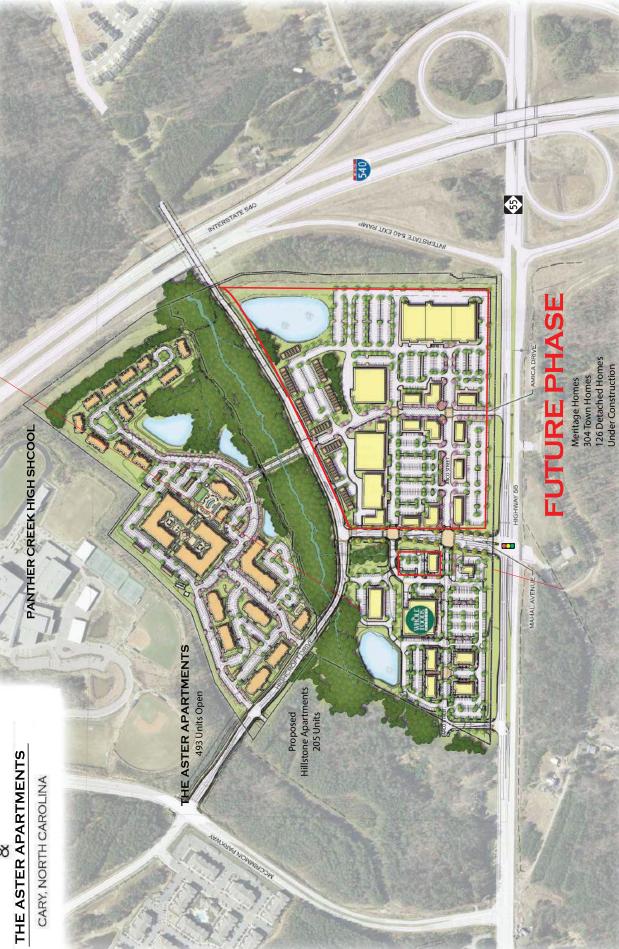

## ABOUT ALSTON TOWN CENTER

Alston Town Center is a regional shopping center currently planned to contain approximately 550,000 square feet of retail space. Alston is part of the greater 1,200-acre Alston mixed use regional area located in Cary, North Carolina that already has over 20,000 approved residential units to be built within just a 3-mile radius. Alston's first major tenant, Whole Foods Market, opened November 2017.